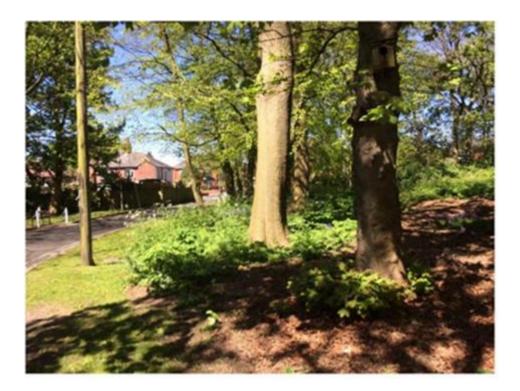

Photo 1: View of entrance to Ralphs Lane looking southwards towards the site

Photo 2: View of protected trees in the north western corner of the site

Photo 3: View of neighbouring properties to the south east of the site