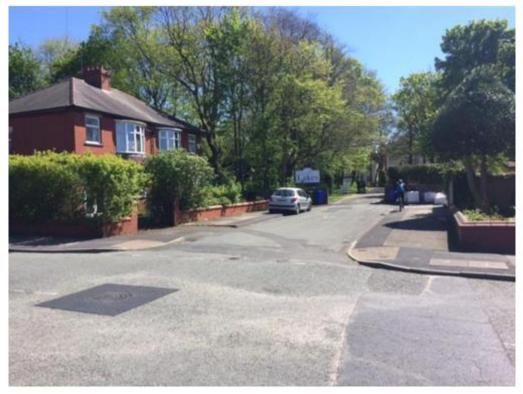

Photo 1: View of entrance to Ralphs Lane looking southwards towards the site

Photo 2: View of protected trees in the north western corner of the site

Photo 3: View of neighbouring properties to the south east of the site