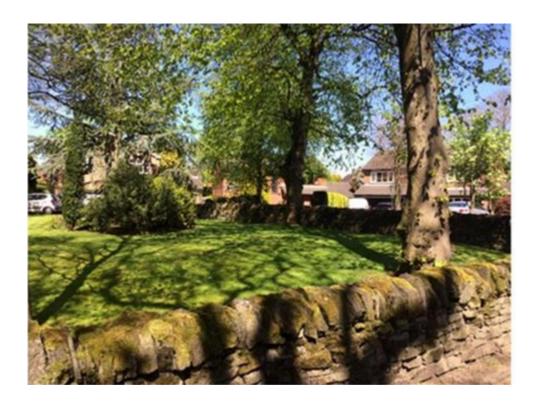

Photo 1: View of entrance to Ralphs Lane looking southwards towards the site

Photo 2: View of protected trees in the north western corner of the site

Photo 3: View of neighbouring properties to the south east of the site